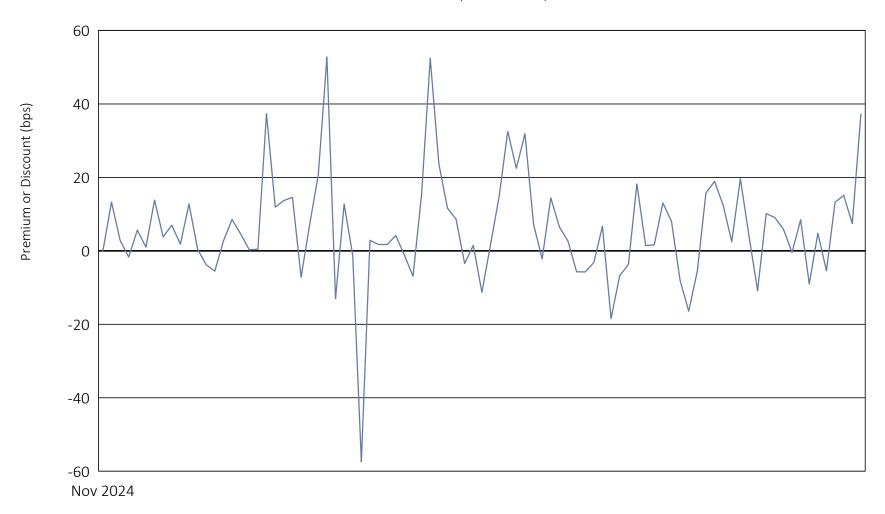

## Aptus Large Cap Upside ETF

November 20, 2024 to March 31, 2025

|                                | Calendar Year 2024 | Calendar Year 2025 through March 31, 2025 |
|--------------------------------|--------------------|-------------------------------------------|
| Days traded at premium         | 22                 | 41                                        |
| Days traded at net asset value | 1                  | 0                                         |
| Days traded at discount        | 5                  | 20                                        |

The following table and line graph are provided to show the frequency at which the closing price of the Fund was at a premium (above) or discount (below) to the Fund's daily net asset value ("NAV"). The table and line graph represent past performance and cannot be used to predict future results. Shareholders may pay more than NAV when buying Fund shares and receive less than NAV when those shares are sold because shares are bought and sold at current market prices.