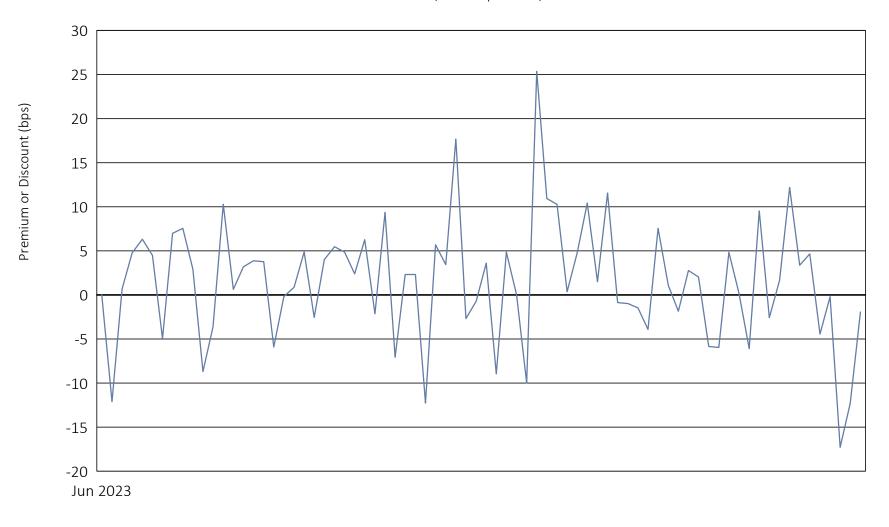

## Aptus Large Cap Enhanced Yield ETF

June 13, 2023 to September 29, 2023

|                                | Calendar Year 2023 through September 30, 2023 |
|--------------------------------|-----------------------------------------------|
| Days traded at premium         | 46                                            |
| Days traded at net asset value | 2                                             |
| Days traded at discount        | 28                                            |

The following table and line graph are provided to show the frequency at which the closing price of the Fund was at a premium (above) or discount (below) to the Fund's daily net asset value ("NAV"). The table and line graph represent past performance and cannot be used to predict future results. Shareholders may pay more than NAV when buying Fund shares and receive less than NAV when those shares are sold because shares are bought and sold at current market prices.